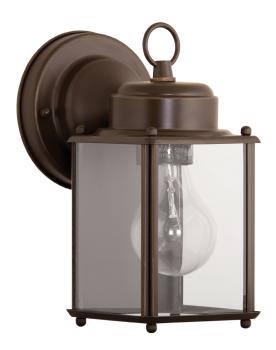

## P5607-20 Flat Glass Lantern

Coach lantern with clear, flat glass and antique bronze back panel.

- · Antique Bronze finish.
- · Clear flat glass panels.

Category: Outdoor

Finish: Antique Bronze (Painted)

Construction: Steel with Aluminum Construction

Glass/Shade: Clear flat glass Panel

Width: 4-9/16 in Height: 8-5/8 in Depth: 6-1/8 in H/CTR: 2-11/16 in

Clear flat glass Panel Width: 3-3/8 in Height: 5 in

|                                                                 |                           | Height: 5 in                            |                            |
|-----------------------------------------------------------------|---------------------------|-----------------------------------------|----------------------------|
| MOUNTING                                                        | ELECTRICAL                | LAMPING                                 | ADDITIONAL INFORMATION     |
| Wall mounted                                                    | Prewired                  | Quantity:<br>one 100 W max. A-19 or LED | UL-CUL Wet Location Listed |
| Mounting strap for outlet box included                          | 6 inches of wire supplied | equivalent                              | 1-year Limited Warranty    |
|                                                                 | 120 V                     | E26 base porcelain socket               |                            |
| back plate covers a standard 4" recessed outlet box: 4.5625" W. |                           |                                         |                            |